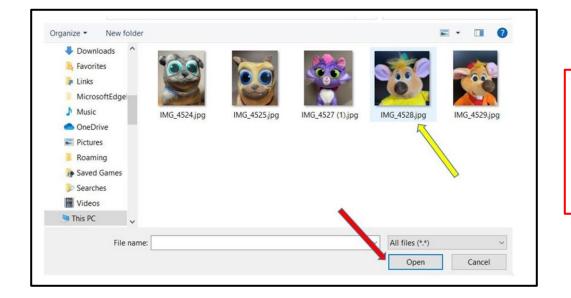

Click on "Choose File". This will take you to your files on your computer. You can choose a photo of you to share on the website with other members.

Click on the photo you would like to use.

Then click on the "Open" button.