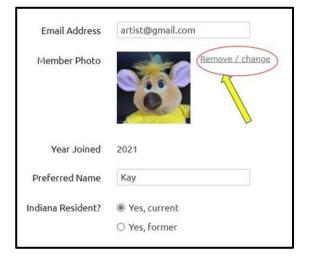

Your picture will be inserted into your "Member Photo" field.

Make sure to click "Save" after you are finished.

If you want to change your photo at any time, go through the above process and select "**Remove / change**". This will remove the current photo and you can replace with a new photo.